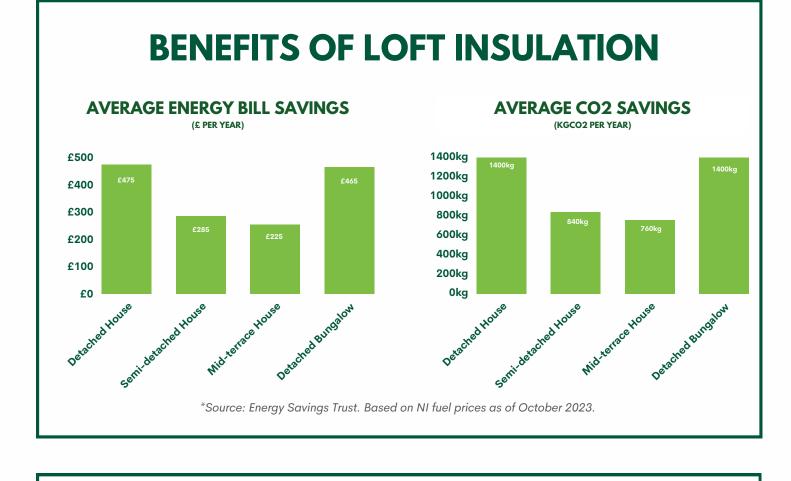

## **CAVITY WALL INSULATION MATERIALS**

\*Source: Energy Savings Trust. Based on NI fuel prices as of October 2023.

**ENERGYSTORE - SUPERBEAD** 

**Adhesive** 

Energystore superbead system is an injected expanded polstyrene (EPS) bead bonded with an adhesive which reduces heat loss to 0.033 W/mK in line with BE EN ISO 10456 and BS EN 12667.