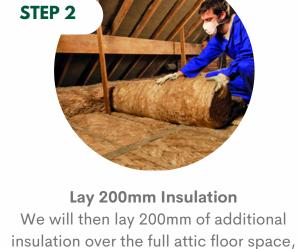

### **LOFT INSULATION**

**LOFT INSULATION FITTING** 

your roof.

STEP 3

## including joist. This will bring insulation

up to the recommended 300mm depth.

STEP 4