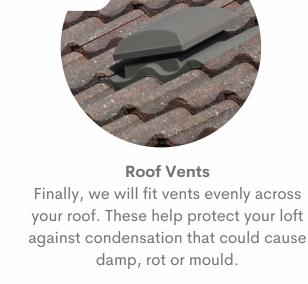

# **GLIDEVALE - VERSA-TILE G5 VENTILATOR**

9001.

- ☼ Universal design New lower profile
  - 7 UV-stable colours
- Proven to last for 15+ years Driving & deluge rain resistance
- Guaranteed 20,000 mm ventilation # Ultimate weathering and wind security

Versa-Tile G5 Ventilator is designed and developed under BS EN ISO