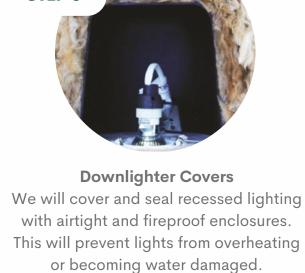

* 

**IRFLAND** 

### **EFFICIENCY PLUS -**INSULATION FULLY FUNDED

This scheme covers fully funded cavity wall insulation and/or loft insulation and fully funded LED light bulbs and water widget.



HOMEOWNER OR **PRIVATE TENANT IN N.IRELAND** 

SINGLE HOUSEHOLD INCOME OF UNDER £28,000 P/A

**DUAL HOUSEHOLD INCOME OF UNDER** 

£40,000 P/A

## **CAVITY WALL INSULATION**



## **CAVITY WALL INSULATION MATERIALS**

\*Source: Energy Savings Trust. Based on NI fuel prices as of October 2023.



**ENERGYSTORE - SUPERBEAD** 



**Adhesive** 



Energystore superbead system is an injected expanded polstyrene (EPS) bead bonded with an adhesive which reduces heat loss to 0.033 W/mK in line with BE EN ISO 10456 and BS EN 12667.

### **LOFT INSULATION**



**LOFT INSULATION FITTING** 



your roof.



STEP 3



## including joist. This will bring insulation

up to the recommended 300mm depth.



STEP 4



## Thermal conductivity 0.044 W/m.k

Acoustic Insulation Recycled Glass (4) Energy Savings \* Thermal Insulation

A mineral wool roll for domestic attic floors with great thermal

performance.



# **GLIDEVALE - VERSA-TILE G5 VENTILATOR**

9001.

- ☼ Universal design New lower profile
  - 7 UV-stable colours
- Proven to last for 15+ years Driving & deluge rain resistance
- Guaranteed 20,000 mm ventilation # Ultimate weathering and wind security

Versa-Tile G5 Ventilator is designed and developed under BS EN ISO