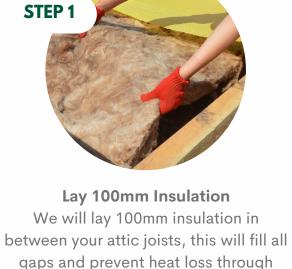

THERN IRELAND** 

**IRFLAND** 

### **EFFICIENCY PLUS -**INSULATION FULLY FUNDED

This scheme covers fully funded cavity wall insulation and/or loft insulation and fully funded LED light bulbs and water widget.



HOMEOWNER OR **PRIVATE TENANT IN N.IRELAND** 

SINGLE HOUSEHOLD INCOME OF UNDER £28,000 P/A

**DUAL HOUSEHOLD INCOME OF UNDER** 

£40,000 P/A

## **CAVITY WALL INSULATION**



## **CAVITY WALL INSULATION MATERIALS**

\*Source: Energy Savings Trust. Based on NI fuel prices as of October 2023.



**ENERGYSTORE - SUPERBEAD** 



**Adhesive** 



Energystore superbead system is an injected expanded polstyrene (EPS) bead bonded with an adhesive which reduces heat loss to 0.033 W/mK in line with BE EN ISO 10456 and BS EN 12667.

### **LOFT INSULATION**



**LOFT INSULATION FITTING** 



your roof.



STEP 3



## including joist. This will bring insulation

up to the recommended 300mm depth.



STEP 4



## Thermal conductivity 0.044 W/m.k

Acoustic Insulation Recycled Glass (4) Energy Savings \* Thermal Insulation

A mineral wool roll for domestic attic floors with great thermal

performance.



# **GLIDEVALE - VERSA-TILE G5 VENTILATOR**

9001.

- ☼ Universal design New lower profile
  - 7 UV-stable colours
- Proven to last for 15+ years Driving & deluge rain resistance
- Guaranteed 20,000 mm ventilation # Ultimate weathering and wind security

Versa-Tile G5 Ventilator is designed and developed under BS EN ISO