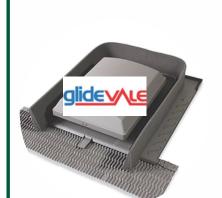

# **GLIDEVALE - VERSA-TILE G5 VENTILATOR**

9001.

- ☼ Universal design New lower profile
  - 7 UV-stable colours
- Proven to last for 15+ years Driving & deluge rain resistance
- Guaranteed 20,000 mm ventilation # Ultimate weathering and wind security

Versa-Tile G5 Ventilator is designed and developed under BS EN ISO