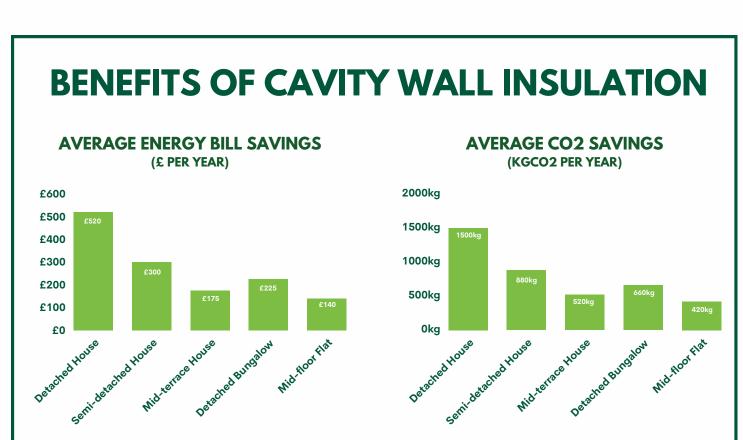

## **CAVITY WALL INSULATION**

## **CAVITY WALL INSULATION MATERIALS**

\*Source: Energy Savings Trust. Based on NI fuel prices as of October 2023.

**ENERGYSTORE - SUPERBEAD** 

**Adhesive** 

Energystore superbead system is an injected expanded polstyrene (EPS) bead bonded with an adhesive which reduces heat loss to 0.033 W/mK in line with BE EN ISO 10456 and BS EN 12667.